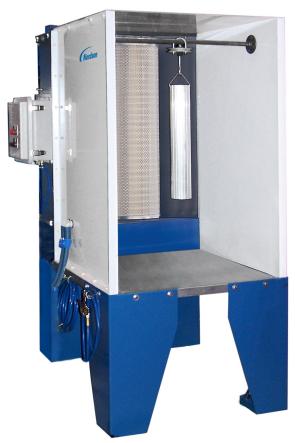

## Ultra-compact powder spray booth/ recovery system for batch powder coating

Nordson Econo-Coat 1001 booth shown with optional poly canopy.

Nordson powder spray guns provide optimum coating performance.

### Perfect Size for Coating Smaller Parts

The Nordson Econo-Coat 1001 powder spray booth system is a downsized version of its production-proven family of batch booths. Ideal for coating wheels and other automotive parts, test panels for new color evaluation, or any other parts that fit within its 3.75' H x 2.5' W x 2.5' D work envelope.