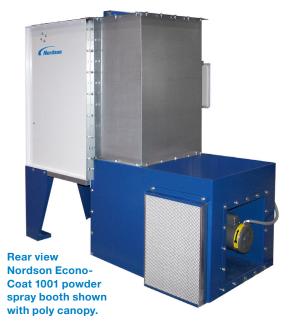

## Ultra-compact powder spray booth/ recovery system for batch powder coating

Nordson Econo-Coat 1001 booth shown with optional poly canopy.

Nordson powder spray guns provide optimum coating performance.