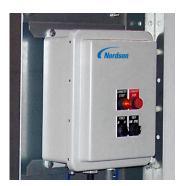

### Safe, Simple Operation

The Econo-Coat 1001 booth control panel includes:

- Power on/off switch
- Booth exhaust start and stop switches
- Cartridge-filter blow-down switch