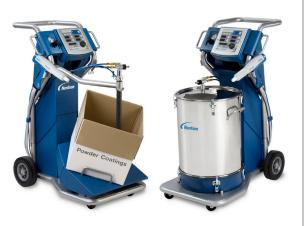

### Optional Powder Application Equipment

The Econo-Coat 1001 powder spray booth is designed for use with Nordson application equipment, such as the Encore<sup>®</sup> mobile powder spray systems.

Together, this package provides versatile, economical, high-performance operation to meet a variety of powder coating requirements.

Nordson Encore mobile powder spray systems are the perfect complement to the Econo-Coat 1001 powder spray booth.