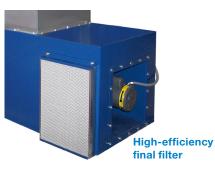

, and is then exhausted as clean air.

Primary cartridge filter is cleaned using a reverse-pulse of air for maximum operating efficiency and extended filter life.

### Perfect Size for Coating Smaller Parts

The Nordson Econo-Coat 1001 powder spray booth system is a downsized version of its production-proven family of batch booths. Ideal for coating wheels and other automotive parts, test panels for new color evaluation, or any other parts that fit within its 3.75' H x 2.5' W x 2.5' D work envelope.

- Operates on 110-volt electrical supply for fast, easy installation.
- Small footprint for maximum space utilization.
- Reverse-pulse filter cartridge cleaning for peak performance and long service life.
- Final filter returns clean air to the workplace.
- Simple controls for ease of use.





High-efficiency primary filter



## Econo-Coat® 1001 Powder Spray Booth

### Safe, Simple Operation

The Econo-Coat 1001 booth control panel includes:

- Power on/off switch
- Booth exhaust start and stop switches
- Cartridge-filter blow-down switch



### Optional Powder Application Equipment

The Econo-Coat 1001 powder spray booth is designed for use with Nordson application equipment, such as the Encore<sup>®</sup> mobile powder spray systems.

Together, this package provides versatile, economical, high-performance operation to meet a variety of powder coating requirements.





Nordson Encore mobile powder spray systems are the perfect complement to the Econo-Coat 1001 powder spray booth.

## **Specifications**

| Overall Dimensions:<br>Height<br>Width<br>Length | 5 ft. 11 in. (180.