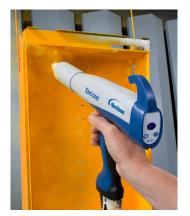

### Optional Powder Application Equipment

The Econo-Coat 1001 powder spray booth is designed for use with Nordson application equipment, such as the Encore<sup>®</sup> mobile powder spray systems.

Together, this package provides versatile, economical, high-performance operation to meet a variety of powder coating requirements.

Nordson Encore mobile powder spray systems are the perfect complement to the Econo-Coat 1001 powder spray booth.