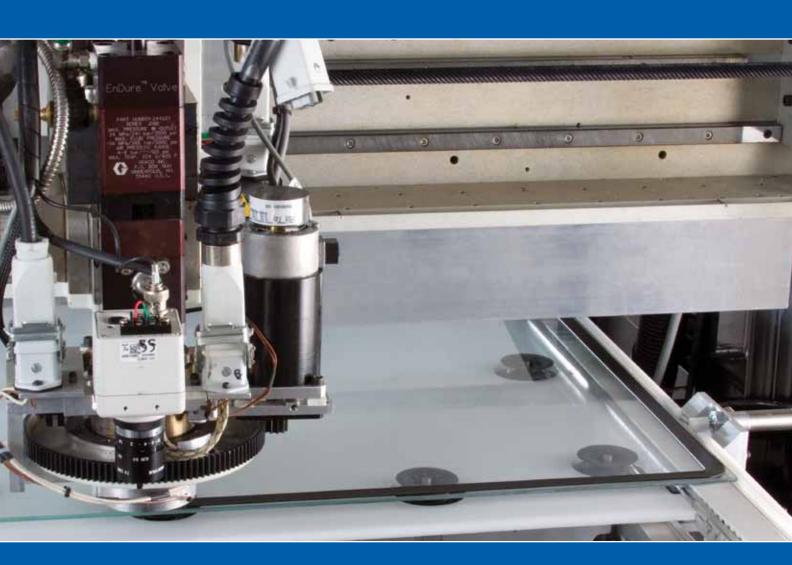

## Machine-mountable design assures precise dispense control

The PGM can be mounted at the point of dispense for an extremely accurate dispense.

Delivers clean starts and stops for less material waste

- 1. Communication from the command center provides precise control for the servo drive.
- 2. Material enters the manifold vertically, allowing the gear head to rotate during a dispense
- 3. Robust power and sensor connections create a reliable system