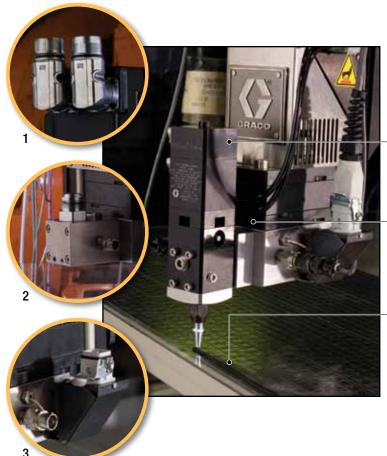

Delivers clean starts and stops for less material waste

- 1. Communication from the command center provides precise control for the servo drive.
- 2. Material enters the manifold vertically, allowing the gear head to rotate during a dispense
- 3. Robust power and sensor connections create a reliable system