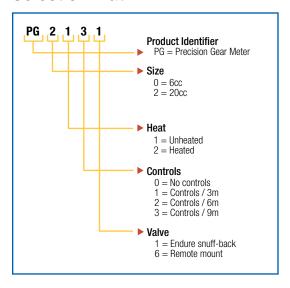

itive displacement gear pump technology provides superior, consistent bead and ribbon profile quality

Delivers clean starts and stops for less material waste

- 1. Communication from the command center provides precise control for the servo drive.
- 2. Material enters the manifold vertically, allowing the gear head to rotate during a dispense
- 3. Robust power and sensor connections create a reliable system

# **Operator-friendly touch-screen controls**

- Easy-to-use controls makes training easier
- Integrated self-diagnostics and serviceable design make service quick and easy
- Easy to integrate the system into your plant
- Controls and monitors dispense



# **Technical Specifications & Ordering Information**

Everything you need to make an informed decision

### **Selection Matrix**



#### **Remote Dispense Valves**

243694 Heated Dispense Valve
244951 Endure<sup>™</sup> Valve, Heated,
1/2 in npt male outlet

244909 Endure Valve, Heated

### **Fixed Dispense Valves**

244907 Endure Valve

#### **Parts and Accessories**

24D824 Automation I/O Cable 24E654 Ribbon Nozzle Kit, 10 x 1.5 mm Bead Nozzle Kit, 3 mm dia 24E655 Dynamic Air Regulator for TOF 24E575 Gear Pump Seals, 6 cc 24E607 24E619 Gear Pump Seals, 20 cc 24E677 0-ring Kit, 6 cc 0-ring Kit, 20 cc 24E626 Heated Nest, Pilot 24E678

24E679 Heated nest, Ribbon or Bead

### **Technical Specifications**

| Flow rates*                        |                                       |  |  |
|------------------------------------|---------------------------------------|--|--|
| Max. (6 cc/rev Pump)               | 480 cc/m