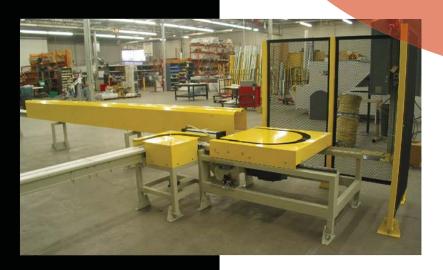

# Chain-on-Edge Conveyor

BGK Finishing Systems is proud of our Spindle King chain-on-edge conveyor. This conveyor offers a robust track design for companies working with primarily heavy or large parts. The Spindle King has been field-proven to work in rigorous settings.

Standardized modular components allow for shortened delivery schedules, easy installation and flexible configurations.

#### **Features**

- Sturdy Turn Modules
- Low Friction Structural Track
- Combination Drive and Take-Up Module
- Sprocket Spindle for Positive Rotation
- Simple Layout Configurations using Modular Components
- Engineered for Liquid or Powder Applications
- Continuous, Indexing and Combination Motion