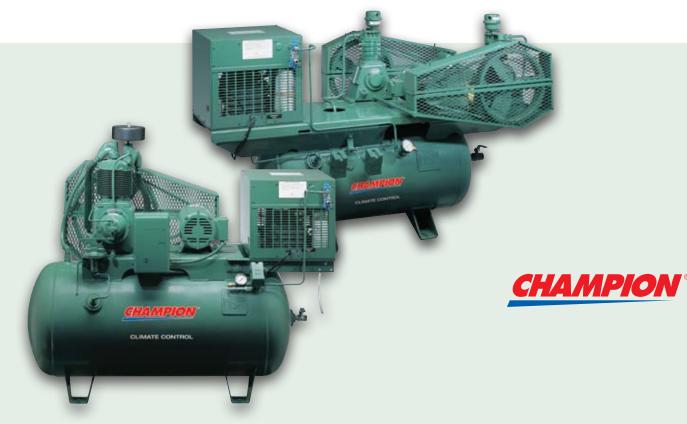

# Climate Control

RECIPROCATING AIR COMPRESSORS 1/2 - 25 HP

With today's sophisticated climate control systems, a lot can depend on the performance of an air compressor. Champion air compressors are known world wide for trouble-free operation, long life and built-in efficiencies you can count on to keep them operating smoothly.

The Champion line of specially designed climate control compressors represents years of intensive industrial research and testing. Champion has designed a line of machines suitable to critical industry demands for value and lasting performance, with features others only wish they could offer.

### **COMPRESSOR PUMP FEATURES**

 Multifinned Cylinders for Cooler Operating Temperatures

- Integral Cylinder/ Head designed without gaskets to eliminate the possibility of blown head gaskets (Two-Stage Models Only)
- Large Diameter Finned Tubing is used on our inter-coolers for maximum compressor efficiency (Two-Stage Models Only)
- Industrial Grade Intake Filter

### **STANDARD FEATURES**

- Certified Low Oil Carry Over of 2 PPM
- Low Operating RPM
- Lower Operating Temperatures
- Greater Energy Efficiency
- Inlet Filter Silencers
- ASME Coded Air Receiver
- NEMA Rated Electric Motors

- OSHA Approved Heavy Duty Enclosed Belt Guard
- Bucket High Receiver Drain and Service Valve
- 0–300 PSI Air Pressure Gauge on Receiver
- Factory Fill with ChampLub Reciprocating Compressor Lubricant
- 1-year Warranty

#### **AVAILABLE OPTIONS**

- Magnetic Starter
- Flexible Connectors
- Automatic Receiver Drain
- Refrigerated Air Dryers
- Control Panels
- Vibration Isolator Mounts